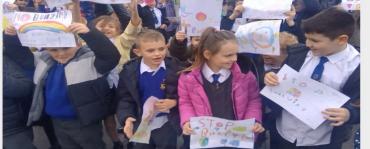

#### **ANTI-BULLYING WEEK**

#teamcarrmill have shown excellent understanding and empathy, as they have explore the impact of bullying this week. See more about the activities completed on page 3 of our newsletter.

#### #teamcarrmill Make Some Noise

On Thursday, #teamcarrmill gathered on the playground and held a flash mob! They chanted, shouted, played instruments and banged drums and waved posters to MAKE A NOISE about bullying!

Bullying is not welcome in our school, and the children wanted everyone to know about it!