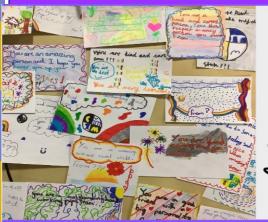

## **World Kindness Day**

Our week started with #teamcarrmill being challenged to spread kindness.

The children had some wonderful ideas how do to this, including completing a litter pick, writing complement sheets and creating positive affirmation cards.