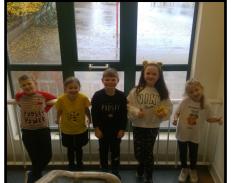

#### **CHILDREN IN NEED 2023**

BOOK FAIR

It was lovely to see the children dressed in their own clothes today, having fun and raising money for the Children in Need campaign. #teamcarrmill made an incredible £???? To send to the charity.