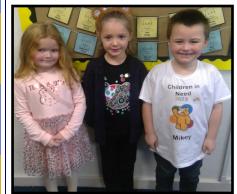

#### **CHILDREN IN NEED 2023**

BOOK FAIR

It was lovely to see the children dressed in their own clothes today, having fun and raising money for the Children in Need campaign. #teamcarrmill made an incredible £???? To send to the charity.