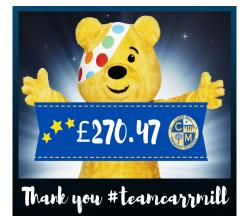

#### **CHILDREN IN NEED 2023**

BOOK FAIR

It was lovely to see the children dressed in their own clothes today, having fun and raising money for the Children in Need campaign. #teamcarrmill made an incredible £???? To send to the charity.