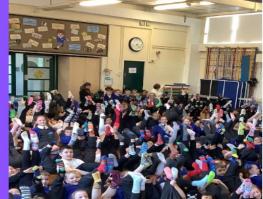

#### **Odd Socks**

We loved the variety of odd socks worn by #teamcarrmill, to recognise that everyone is an individual and should stand out and be unique!