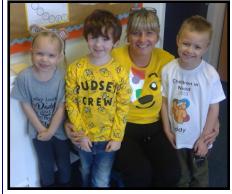

#### **CHILDREN IN NEED 2023**

BOOK FAIR

It was lovely to see the children dressed in their own clothes today, having fun and raising money for the Children in Need campaign. #teamcarrmill made an incredible £???? To send to the charity.