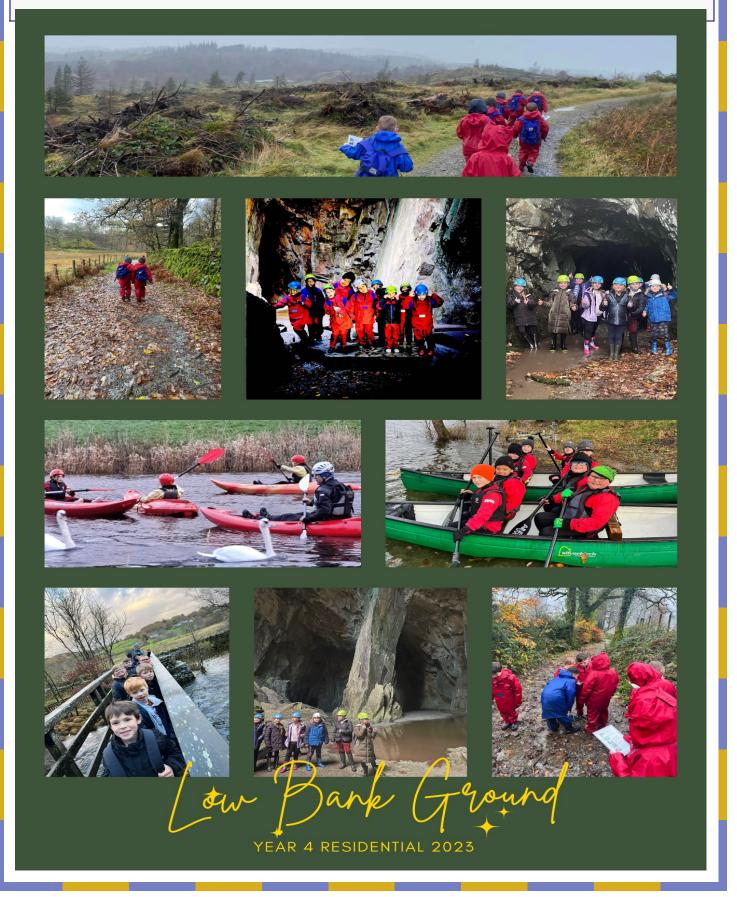

## Year 4 Residential — Low Bank Ground

Well done to our Y4 children, who enjoyed a trip to remember this week to Low Bank Ground Residential Centre in the Lake District. Thank you for being fabulous role models for <a href="#teamcarrmill">#teamcarrmill</a> throughout your visit and not letting the dreadful weather spoil your fun. A huge thank you to Mrs Williams, Mrs Vaughan, Mrs Griffin and Mrs Doyle for organising an amazing experience, taking such good care of everyone and helping the children make memories that will last a lifetime.