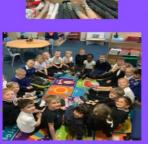

#### **Odd Socks**

We loved the variety of odd socks worn by #teamcarrmill, to recognise that everyone is an individual and should stand out and be unique!