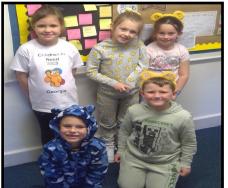

#### **CHILDREN IN NEED 2023**

BOOK FAIR

It was lovely to see the children dressed in their own clothes today, having fun and raising money for the Children in Need campaign. #teamcarrmill made an incredible £???? To send to the charity.